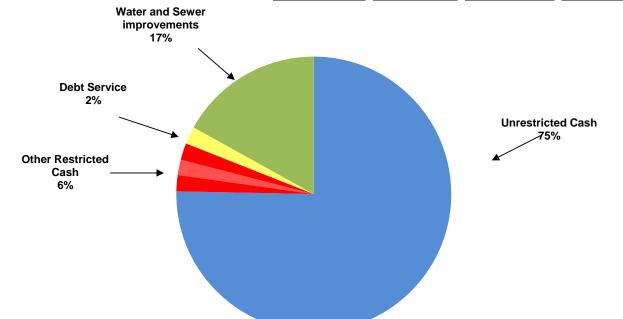

## CITY OF MANOR, TEXAS CASH AND INVESTMENTS As Of June, 2022

| CASH AND INVESTMENTS          | GENERAL<br>FUND | UTILITY<br>FUND | SE | EBT<br>RVICE<br>UND | RE | PECIAL<br>EVENUE<br>FUNDS | CAPITAL<br>PROJECTS<br>FUND | TOTAL            |
|-------------------------------|-----------------|-----------------|----|---------------------|----|---------------------------|-----------------------------|------------------|
| Unrestricted:                 |                 |                 |    |                     |    |                           |                             |                  |
| Cash for operations           | \$ 19,675,995   | \$10,430,045    |    |                     |    |                           | \$ -                        | \$<br>30,106,040 |
| Restricted:                   |                 |                 |    |                     |    |                           |                             |                  |
| Tourism                       |                 |                 |    |                     |    | 760,524                   |                             | 760,524          |
| Court security and technology | 1,136           |                 |    |                     |    |                           |                             | 1,136            |
| Rose Hill PID                 |                 |                 |    |                     |    | 719,163                   |                             | 719,163          |
| <b>Customer Deposits</b>      |                 | 791,353         |    |                     |    |                           |                             | 791,353          |
| Park                          | 8,951           |                 |    |                     |    |                           |                             | 8,951            |
| Debt service                  |                 |                 |    | 811,666             |    |                           |                             | 811,666          |
| Capital Projects              |                 |                 |    |                     |    |                           |                             |                  |
| Water and sewer improvements  |                 | -               |    |                     |    | 6,771,136                 |                             | 6,771,136        |
| TOTAL CASH AND INVESTMENTS    | \$ 19,686,081   | \$11,221,398    | \$ | 811,666             | \$ | 8,250,823                 | \$ -                        | \$<br>39,969,969 |